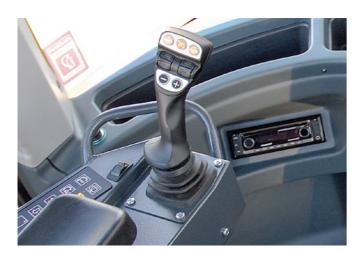

Electric swivelling driver's cab

Automatic climate control

Integrated diagnostic tool

Work area light system all in LED

**Windscreen** without A-pillar for an even better front view

High-arching **rear window** for maximum view