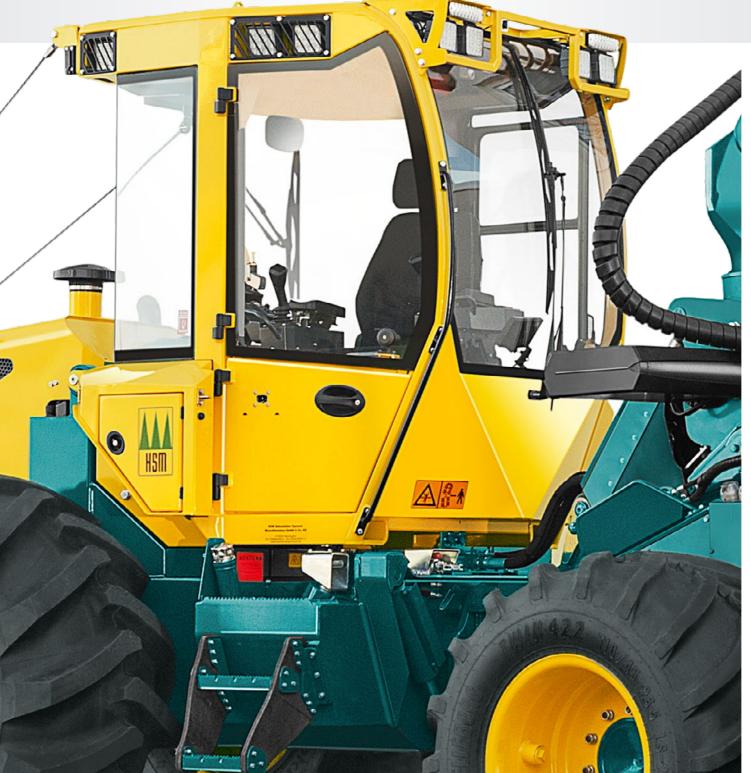

The newly developed "Panorama comfort cab" sets standards in this area.

Automatic climate control, electric swivelling driver's cab with all of the important functions and the newly revised CMC control system are three of the many new features that contribute to fatigue-free work.

Electric swivelling driver's cab

Automatic climate control

Integrated diagnostic tool

Work area light system all in LED

**Windscreen** without A-pillar for an even better front view

High-arching **rear window** for maximum view

Hinged and adjustable side and door window

State-of-the-art **central electrical system** with with illuminated fuses and relay plate